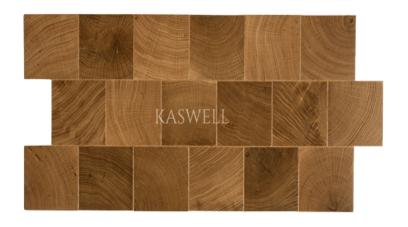

## Konnect White Oak

| PRODUCT:        | End Grain Wood Blocks in Panels                                                                                                                                                                                              |
|-----------------|------------------------------------------------------------------------------------------------------------------------------------------------------------------------------------------------------------------------------|
| SPECIES:        | White Oak                                                                                                                                                                                                                    |
| FORMAT:         | Panels, with blocks connected in running bond or tile pattern.                                                                                                                                                               |
| PANEL SIZES:    | Approx 4 - 6 Blocks long x approx 3 - 4 Blocks wide Standard thickness 3/4" Standard Block Face Sizes: 3" x 3", 4" x 4", 3" x 6" Standard Joint Width 1/16" Custom Joint width, block size and patterns available on request |
| FINISH OPTIONS: | Pre-sanded to 80 grit, Unfinished Only                                                                                                                                                                                       |
| ADHESIVE:       | Bostik's Best, Mapei 980 Ultrabond or Equal                                                                                                                                                                                  |