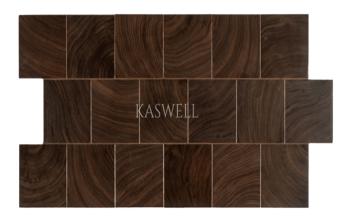

## *Konnect* Walnut

| End Grain Wood Blocks in Panels                                                                                                                                                                                                    |
|------------------------------------------------------------------------------------------------------------------------------------------------------------------------------------------------------------------------------------|
| Walnut                                                                                                                                                                                                                             |
| Panels, with blocks connected in running bond or tile pattern.                                                                                                                                                                     |
| Approx 4 - 6 Blocks long x approx 3 - 4 Blocks wide<br>Standard thickness 3/4"<br>Standard Block Face Sizes: 3" x 3", 4" x 4"<br>Standard Joint Width 1/16"<br>Custom Joint width, block size and patterns available on<br>request |
| Pre-sanded to 80 grit, Unfinished Only                                                                                                                                                                                             |
| Bostik's Best, Mapei 980 Ultrabond or Equal                                                                                                                                                                                        |
|                                                                                                                                                                                                                                    |