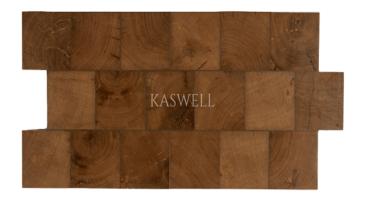

## Konnect Reclaimed White Oak

| PRODUCT:        | End Grain Wood Blocks in Panels                                                                                                                                                                                              |
|-----------------|------------------------------------------------------------------------------------------------------------------------------------------------------------------------------------------------------------------------------|
| SPECIES:        | Reclaimed White Oak                                                                                                                                                                                                          |
| FORMAT:         | Panels, with blocks connected in running bond or tile pattern.                                                                                                                                                               |
| SIZES:          | Approx 4 - 6 Blocks long x approx 3 - 4 Blocks wide Standard thickness 3/4" Standard Block Face Sizes: 3" x 3", 4" x 4", 3" x 6" Standard Joint Width 1/16" Custom Joint width, block size and patterns available on request |
| FINISH OPTIONS: | Pre-sanded to 80 grit, Unfinished Only                                                                                                                                                                                       |
| ADHESIVE:       | Bostik's Best, Mapei 980 Ultrabond or Equal                                                                                                                                                                                  |